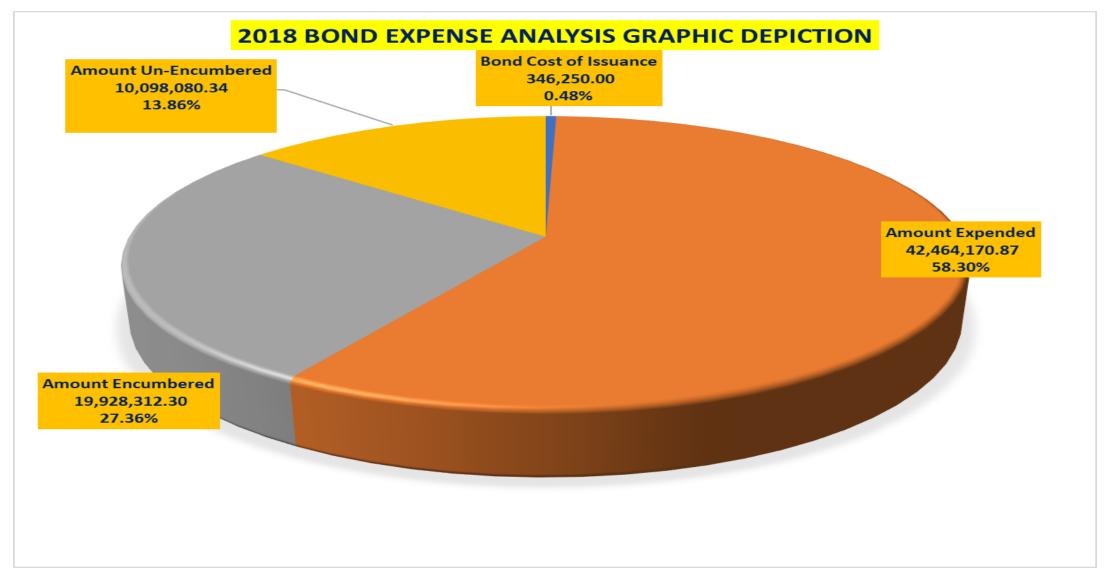

As of January 7, 2022: Amount "Expended + Encumbered" = 86% "Amount Expended" increased from 55.6% to 58.3% since last Bond update

| JACKSON PUBLIC SCHOOLS 2018 BOND FUND SCHEDULE OF BUDGET BALANCES |               |               |               |                |
|-------------------------------------------------------------------|---------------|---------------|---------------|----------------|
| SCHOOL/SITE                                                       | Budget        | Expenditures  | Encumbered    | Budget Balance |
| Smith                                                             | 408,000.00    | 259,042.43    | 142,957.57    | 6,000.00       |
| Spann                                                             | 430,000.00    | 148,083.86    | 250.00        | 281,666.14     |
| Sykes                                                             | 341,000.00    | 59,095.78     | 276,904.22    | 5,000.00       |
| Timberlawn                                                        | 91,965.00     | 91,965.00     | -             | 0.00           |
| Van Winkle                                                        | 391,387.23    | 391,387.23    | -             | 0.00           |
| Walton                                                            | 472,845.51    | 307,544.14    | 165,301.37    | 0.00           |
| Watkins                                                           | 20,280.00     | 14,520.00     | 5,760.00      | 0.00           |
| Whitten                                                           | 2,337,547.00  | 1,944,020.20  | 391,126.80    | 2,400.00       |
| Wilkins                                                           | 525,148.71    | 479,806.87    | 45,341.84     | 0.00           |
| Wingfield                                                         | 2,205,138.38  | 1,622,587.04  | 208,309.95    | 374,241.39     |
| Newell Field                                                      | 400,000.00    | 47,400.00     | 352,600.00    | 0.00           |
| Baseball/Softball Complex                                         | 1,000,000.00  | 36,857.30     | 43,142.70     | 920,000.00     |
| Hughes Field                                                      | 7,179,790.00  | 995,978.15    | 6,183,811.85  | 0.00           |
| North Jackson Field                                               | 800,000.00    | 80,774.87     | 74,572.78     | 644,652.35     |
| South Jackson Field                                               | 578,031.00    | 449,757.37    | 128,273.63    | 0.00           |
| Project Management                                                | 508,248.00    | 414,998.38    | 93,249.62     | 0.00           |
| Bond Issuance Fees deducted from Bond Proceeds                    | 346,250.00    | 346,250.00    | -             | 0.00           |
| Administration/UnAllocated                                        | 2,440,036.80  | _             | _             | 2,440,036.80   |
| Total Allocation                                                  | 72,836,813.51 | 42,810,420.87 | 19,928,312.30 | 10,098,080.34  |