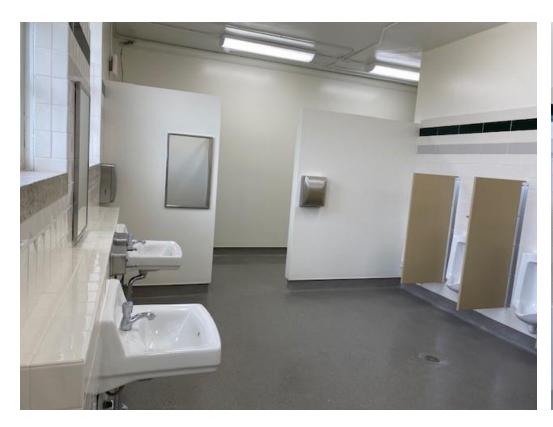

## Auditorium







# **Hughes Field**

## Complete Renovation









# **Hughes Field**

## Complete Renovation







# **Brinkley Middle School**

#### Restroom Renovations









## **Chastain Middle School**

#### Restrooms Renovations







## **Powell Middle School**

#### Restroom Renovations







# Marshall Elementary School

#### Restroom Renovations





# Marshall Elementary School

#### **Exterior Doors**









## North Jackson Elementary School

### New Flooring







## Oak Forest Elementary School

Before

Exterior Doors

After







# Oak Forest Elementary School

## Exterior Lighting, Drainage and Parking

Before



After





# Raines Elementary School

#### Classroom Millwork

Before



After







# **Smith Elementary School**

#### Restroom Renovations







# **Projected Board Action Timeline**

| Month      | School /Major Projects                          |
|------------|-------------------------------------------------|
| March 2022 | Wells APAC Renovations Newell Field Renovations |
| April 2022 | Baseball and Softball Fields                    |





As of January 7, 2022: Amount "Expended + Encumbered" = 86% "Amount Expended" increased from 55.6% to 58.3% since last Bond update



## Bond Financial Update as of January 7, 2022

| JACKSON PUBLIC SCHOOLS 2018 BOND FUND SCHEDULE OF BUDGET BALANCES |               |              |              |                |
|-------------------------------------------------------------------|---------------|--------------|--------------|----------------|
|