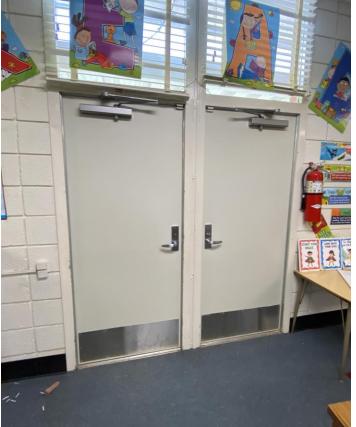

ng Events



## **Construction Updates**

- > JROTC Building
- > Forest Hill Performing Arts
- Hughes Field
- Brinkley
- > Chastain
- > Powell
- > Marshall
- ➤ North Jackson
- > Oak Forest
- > Raines
- Smith

## **Forest Hill JROTC**

## **Building Renovation**







# **Forest Hill Performing Arts**

#### **Band Hall**







# **Forest Hill Performing Arts**

#### Auditorium







# **Hughes Field**

## Complete Renovation









# **Hughes Field**

## Complete Renovation







# **Brinkley Middle School**

#### Restroom Renovations









## **Chastain Middle School**

#### Restrooms Renovations







## **Powell Middle School**

#### Restroom Renovations







# Marshall Elementary School

#### Restroom Renovations





# Marshall Elementary School

#### **Exterior Doors**









## North Jackson Elementary School

### New Flooring







## Oak Forest Elementary School

Before

Exterior Doors

After







# Oak Forest Elementary School

## Exterior Lighting, Drainage and Parking

Before



After





# Raines Elementary School

#### Classroom Millwork

Before



After







# **Smith Elementary School**

#### Restroom Renovations







# **Projected Board Action Timeline**

| Month      | School /Major Projects                          |
|------------|-------------------------------------------------|
| March 2022 | Wells APAC Renovations Newell Field Renovations |
| April 2022 | Baseball and Softball Fields                    |





As of January 7, 2022: Amount "Expended + Encumbered" = 86% "Amount Expended" increased from 55.6% to 58.3% since last Bond